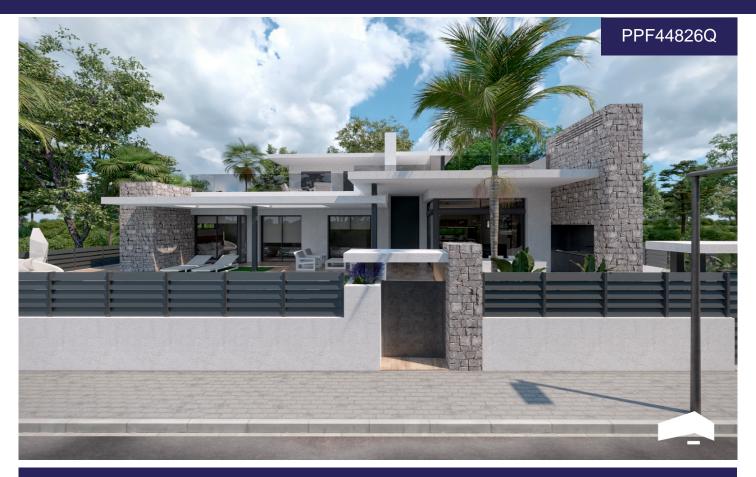

## Villa in Santa Rosalia Lake and Life Resort €850,000

We are delighted to introduce to a new development within the exclusive Santa Rosalia Lake and Life resort, 15 independent villas on one floor with 391m2 build, the ground floor has 157 m2 built in which you will enjoy 3 bedrooms, 2 bathrooms +1 toilet to give service to the terrace and private pool. Plots available form 364m2 upwardsThe villa has a beautiful large living room - kitchen with a wonderful double height ceiling and the solarium floor has 85m2 pre - installation for jacuzzi and a bar with a hand wash basin. The villa altea stands out for its high quality finishes and for its well used spaces....(Ask for More Details!)