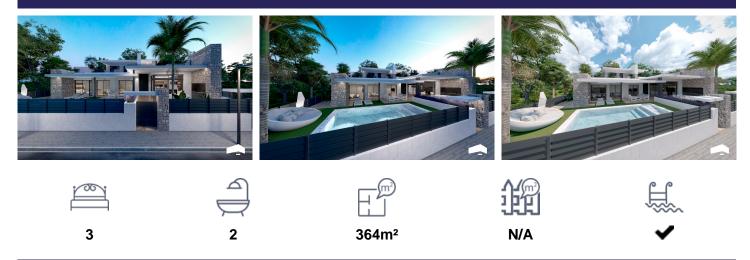

## Villa in Santa Rosalia Lake and Life Resort €850,000

We are delighted to introduce to a new development within the exclusive Santa Rosalia Lake and Life resort, 15 independent villas on one floor with 391m2 build, the ground floor has 157 m2 built in which you will enjoy 3 bedrooms, 2 bathrooms +1 toilet to give service to the terrace and private pool. Plots available form 364m2 upwardsThe villa has a beautiful large living room - kitchen with a wonderful double height ceiling and the solarium floor has 85m2 pre - installation for jacuzzi and a bar with a hand wash basin. The villa altea stands out for its high quality finishes and for its well used spaces....(Ask for More Details!)