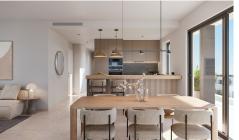

## Apartment in Santa Rosalia Lake and Life Reset 50,000

 $\exists$ 

3

2

109m²

N/A

Luxury South Facing Penthouse Apartments with 3 bedrooms and 2 bathrooms. Each bedroom has fitted wardrobes and electric blinds. The spacious open plan lounge and kitchen areas flow to the exterior terraces with views of the communal pool and gardens. Upper floor apartments benefit from views of the Crystal Blue Lake and surrounding areas. With allocated private parking in the underground communal parking areas and private storerooms, privacy and security are ensured. Fitted kitchens and bathrooms to the highest standards provide the luxury touch to your new home in the sun! Relax by the large communal pool and surrounding gardens or simply take a short stroll