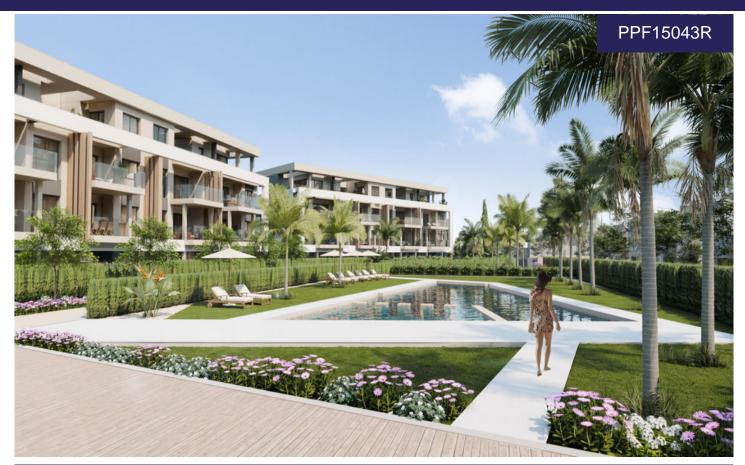

## Apartment in Santa Rosalia Lake and Life Reset 50,000

 $\exists$ 

3

2

109m²

N/A

Luxury South Facing Penthouse Apartments with 3 bedrooms and 2 bathrooms. Each bedroom has fitted wardrobes and electric blinds. The spacious open plan lounge and kitchen areas flow to the exterior terraces with views of the communal pool and gardens. Upper floor apartments benefit from views of the Crystal Blue Lake and surrounding areas. With allocated private parking in the underground communal parking areas and private storerooms, privacy and security are ensured. Fitted kitchens and bathrooms to the highest standards provide the luxury touch to your new home in the sun! Relax by the large communal pool and surrounding gardens or simply take a short stroll