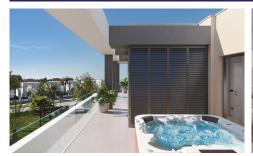

## Apartment in Santa Rosalia Lake and Life Reset 50,000

 $\exists$ 

3

2

109m²

N/A

Luxury South Facing Penthouse Apartments with 3 bedrooms and 2 bathrooms. Each bedroom has fitted wardrobes and electric blinds. The spacious open plan lounge and kitchen areas flow to the exterior terraces with views of the communal pool and gardens. Upper floor apartments benefit from views of the Crystal Blue Lake and surrounding areas. With allocated private parking in the underground communal parking areas and private storerooms, privacy and security are ensured. Fitted kitchens and bathrooms to the highest standards provide the luxury touch to your new home in the sun! Relax by the large communal pool and surrounding gardens or simply take a short stroll