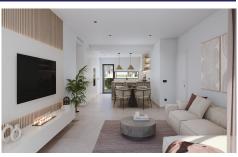

## Apartment in Santa Rosalia Lake and Life Reset 50,000

 $\exists$ 

3

2

109m²

N/A

Luxury South Facing Penthouse Apartments with 3 bedrooms and 2 bathrooms. Each bedroom has fitted wardrobes and electric blinds. The spacious open plan lounge and kitchen areas flow to the exterior terraces with views of the communal pool and gardens. Upper floor apartments benefit from views of the Crystal Blue Lake and surrounding areas. With allocated private parking in the underground communal parking areas and private storerooms, privacy and security are ensured. Fitted kitchens and bathrooms to the highest standards provide the luxury touch to your new home in the sun! Relax by the large communal pool and surrounding gardens or simply take a short stroll