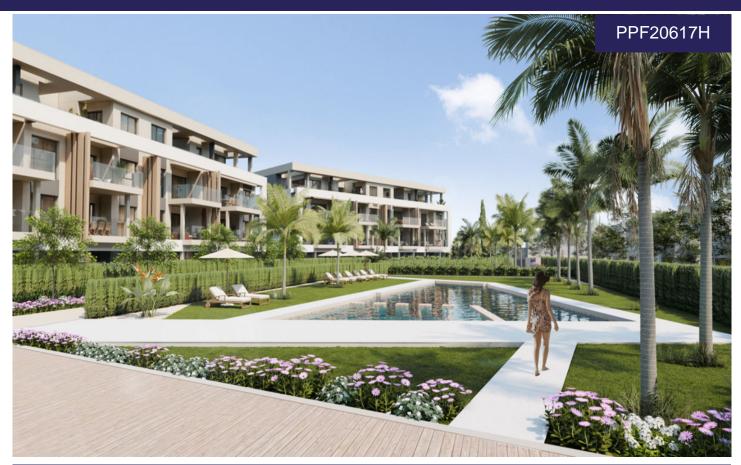

## Apartment in Santa Rosalia Lake and Life Reset 285,000

N/A

Luxury South Facing Apartments with a mixture of 2 & 3 bedrooms and 2 bathrooms. Each bedroom has fitted wardrobes and electric blinds. The spacious open plan lounge and kitchen areas flow to the exterior terraces with views of the communal pool and gardens. Upper floor apartments benefit from views of the Crystal Blue Lake and surrounding areas. Ground floor apartments enjoy private gardens which face the communal gardens and pool. With allocated private parking in the underground communal parking areas and private storerooms, privacy and security are ensured. Fitted kitchens and bathrooms to the highest standards provide the luxury touch to your new home