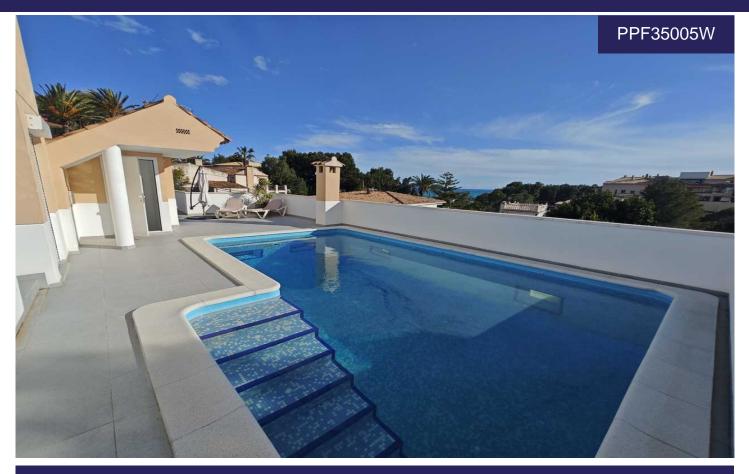

## Villa in Altea

## €690,000

Stunning and unique 216 m2 villa is built on a 900 m2 plot, with views to the sea and mountains. This villa has a surprising layout and there is a lift from the garage up to the roof terrace. The entrance is on the first floor. This is where you will find a living room, 2 bedrooms with a shared bathroom and a very spacious covered outdoor terrace, adjacent to the garden. This area can be converted into a guest house with minor adjustments. From the hall, there is a staircase to the 2nd floor, where there is the actual living room, with open kitchen, master bedroom with bathroom and...(Ask for More Details!)