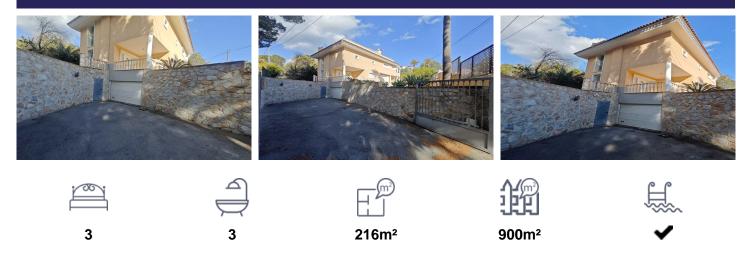

## €690,000

Stunning and unique 216 m2 villa is built on a 900 m2 plot, with views to the sea and mountains. This villa has a surprising layout and there is a lift from the garage up to the roof terrace. The entrance is on the first floor. This is where you will find a living room, 2 bedrooms with a shared bathroom and a very spacious covered outdoor terrace, adjacent to the garden. This area can be converted into a guest house with minor adjustments. From the hall, there is a staircase to the 2nd floor, where there is the actual living room, with open kitchen, master bedroom with bathroom and...(Ask for More Details!)