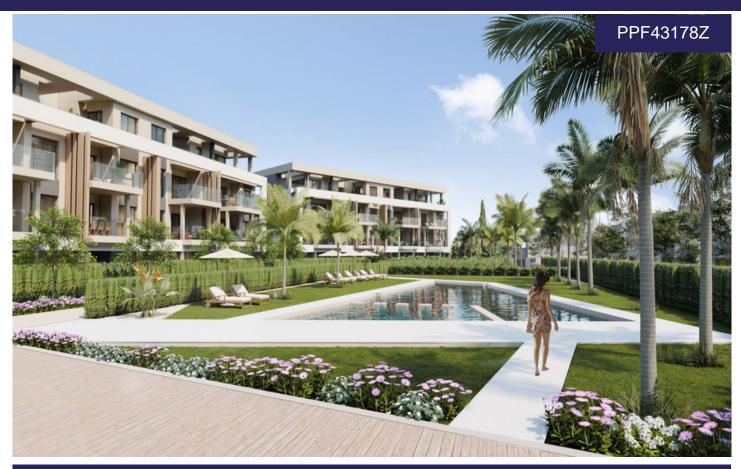

## Apartment in Santa Rosalia Lake and Life Reset336,000

Luxury South Facing Apartments with a mixture of 2 & 3 bedrooms and 2 bathrooms. Each bedroom has fitted wardrobes and electric blinds. The spacious open plan lounge and kitchen areas flow to the exterior terraces with views of the communal pool and gardens. Upper floor apartments benefit from views of the Crystal Blue Lake and surrounding areas. Ground floor apartments enjoy private gardens which face the communal gardens and pool. With allocated private parking in the underground communal parking areas and private storerooms, privacy and security are ensured. Fitted kitchens and bathrooms to the highest standards provide the luxury touch to your new home