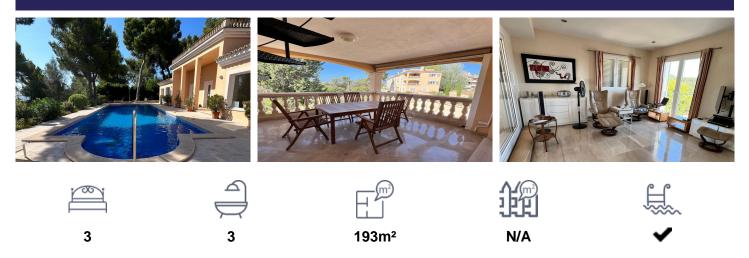

## Penthouse in Palma De Mallorca

## €1,200,000

Penthouse La Bonanova with views of Palma de Mallorca. Situated on a large urban plot in an elevated position this residential complex has excellent community facilities which include community parking and gardens with a large community swimming pool and gym with views to Castell de Bellver and the port of Palma de Mallorca This penthouse occupies a prime position with unobstructed views of the cities harbour and the sea to the south and southwest with a backdrop of the woodland of Bellver castle. The penthouse has a living space of 176m2 all of which has ample light and views. which comprises of three bedrooms with en-suite bathrooms entrance and