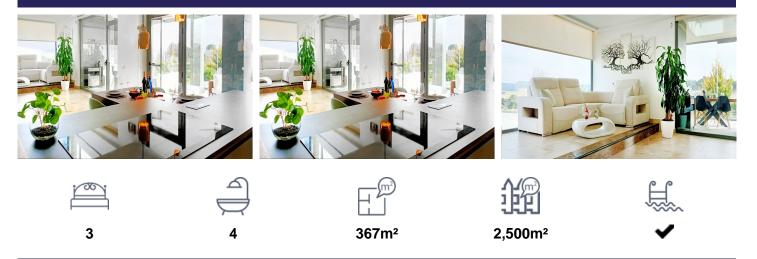

## Villa in Caravaca de la Cruz

## €499,950

This is one of 2 villas designed and built by the same architect each sitting in its own plot of 2500 m2. It enjoys open views to the countryside yet is only a short drive to the bustling town of Caravaca De La Cruz where you can find restaurants, bars, banks, doctors and everything you need for everyday life. A villa that needs to be seen to appreciate the workmanship and beautiful setting. Arriving at the property you enter through electronic gates into a huge paved area with room for several cars. There is a car port out here for at least 2 cars and the house also has an...(Ask for More Details!)